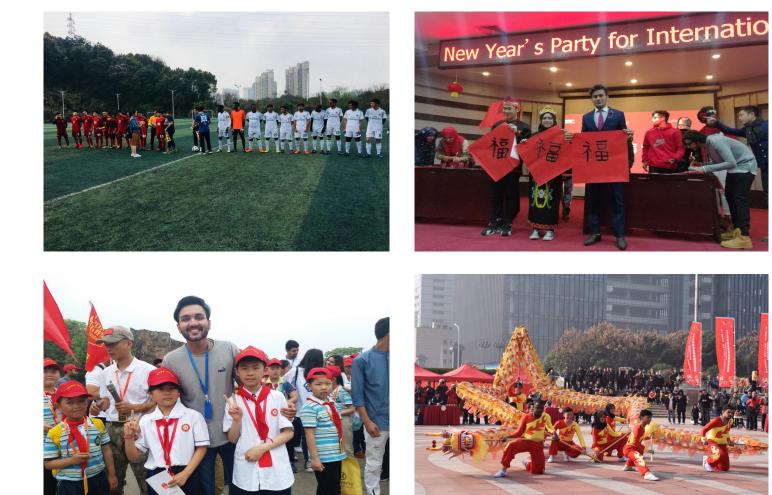

### Student Activities 学生课余活动

## Student Activities and Scholarship 学生课余活动及奖学金

湖北理工学院 EBPU

Scholarships are: Provincial scholarship:15000RMB School scholarship: 1000-10000RMB