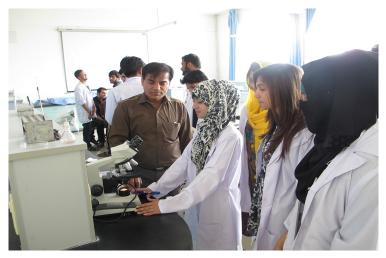

# 湖北理工学院HBPU





### Introduction 简介

Name: Hubei Polytechnic University (Medical College )(HBPU)
Location: Huangshi city, Hubei Province
Number of students: 18000
International MBBS started year: Since 2015
Number of International students on Campus: 300+
Nationalities of students: from 15 Countries
Pakistan, Indonesia, Zambia, South Africa, Comoros, Malawi, Tajikistan, Tanzania, Ghana, Cabo Verdo, India....
Hostel Standard for international students: 2 person in one room
Kitchen: Yes (Public)
Laundry: Yes (Public)
Canteen: Muslim and non-muslim canteen available on the campus





#### Classrooms, Lab, Affiliated hospitals, Canteen 学校基础设施



Classroom



Lab









#### Canteen

#### **Hospital**

### **Hostels of HBPU**

住宿条件 HBPU international students hostels are seperated for girls and boys, with 2 person in a room.









阙 北 Ħ メ学院目日の

### Student Activities 学生课余活动







## Student Activities and Scholarship 学生课余活动及奖学金











湖北理工学院 EBPU

Scholarships are: Provincial scholarship:15000RMB School scholarship: 1000-10000RMB

# Campus View 校园风光



## Huangshi City 黄石市



- 1. It is a very beautiful city surrounded by rivers.
- 2. The industry in Huangshi city is mine, they have iron mine.
- 3. Climate is very nice, whole year temp. from 5-30C.