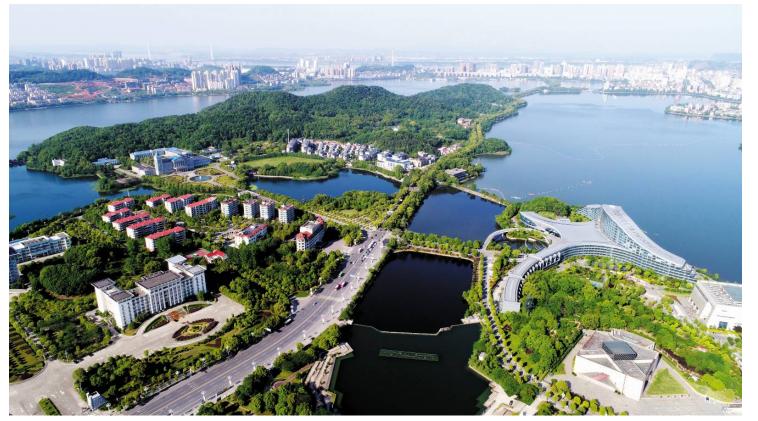

## Huangshi City 黄石市

- 1. It is a very beautiful city surrounded by rivers.
- 2. The industry in Huangshi city is mine, they have iron mine.
- 3. Climate is very nice, whole year temp. from 5-30C.