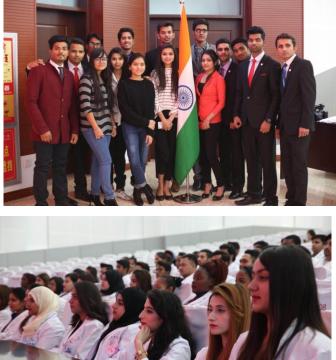

Number of MBBS international students on campus: 700+

**Nationality of International students 21 countries:** Indonesia, India, Pakistan, Nigeria, Zambia, Cameroon, Malawi, Ghana, Botswana, Somali, Algeria, Cabon, Kenya, Tanzania...

#### Student Activities and Scholarship 学生课余活动及奖学金

Scholarships are: Provincial scholarship:20000RMB/7500RMB School scholarship: 1000-10000RMB