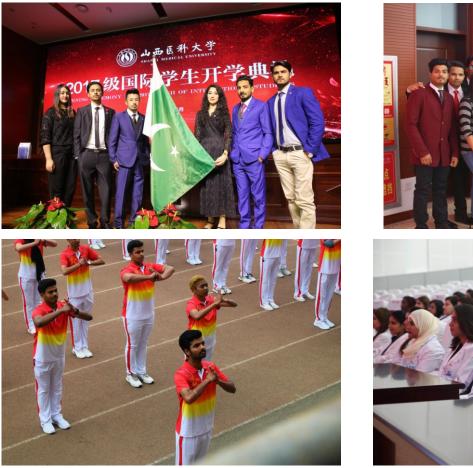

Number of MBBS international students on campus: 700+

**Nationality of International students 21 countries:** Indonesia, India, Pakistan, Nigeria, Zambia, Cameroon, Malawi, Ghana, Botswana, Somali, Algeria, Cabon, Kenya, Tanzania...

#### Student Activities and Scholarship 学生课余活动及奖学金

Scholarships are: Provincial scholarship:20000RMB/7500RMB School scholarship: 1000-10000RMB